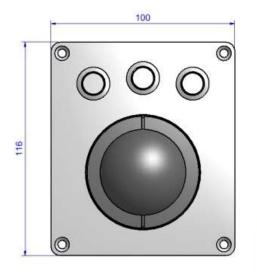

#### GENERAL TECHNICAL SPECIFICATIONS

| Sealing                                     | : IP68 waterproof                 |  |
|---------------------------------------------|-----------------------------------|--|
| Carrier plate                               | : brushed stainless steel         |  |
| Ball diameter                               | : 50,8 mm (2'')                   |  |
| Ball material                               | : polyester                       |  |
| Dimensions / weight                         |                                   |  |
| Panel mount                                 | : 100 x 116 x 50 mm / 0,6 kg      |  |
| Enclosed                                    | : 200 x 120 x 63 cm / 1,3 kg      |  |
| Lifetime                                    | : >= 2 million ball revolutions   |  |
| Tracking force                              | : nom. 50 grams                   |  |
| Output                                      | : PS/2 & USB Combo                |  |
| Cable                                       | : 1 shielded, straight 1,6 m long |  |
| Operating temperature range: -10°C to +60°C |                                   |  |
| Storage temperature range : -25°C to +80°C  |                                   |  |
|                                             |                                   |  |