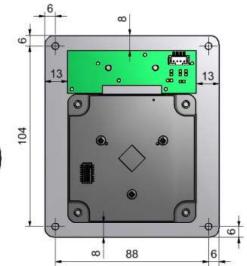

## DIMENSIONAL DRAWING

Front panel mount with studs

Front panel mount with holes

The company reserves the right to alter without prior knowledge the specification or design of any standard product or service.