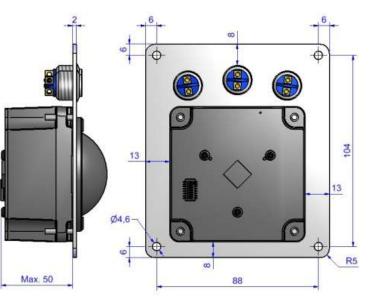

## DIMENSIONAL DRAWING

Front panel mount with studs

Front panel mount with holes

The company reserves the right to alter without prior knowledge the specification or design of any standard product or service.