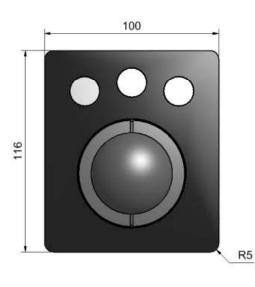

#### GENERAL TECHNICAL SPECIFICATIONS

| Sealing                                     | : IP68 waterproof                 |  |
|---------------------------------------------|-----------------------------------|--|
| Carrier plate                               | : brushed stainless steel         |  |
| Ball diameter                               | : 50,8 mm (2'')                   |  |
| Ball material                               | : polyester                       |  |
| Dimensions / weight                         |                                   |  |
| Panel mount                                 | : 100 x 116 x 50 mm / 0,6 kg      |  |
| Enclosed                                    | : 200 x 120 x 63 cm / 1,3 kg      |  |
| Lifetime                                    | : >= 2 million ball revolutions   |  |
| Tracking force                              | : nom. 50 grams                   |  |
| Output                                      | : PS/2 & USB Combo                |  |
| Cable                                       | : 1 shielded, straight 1,6 m long |  |
| Operating temperature range: -10°C to +60°C |                                   |  |
| Storage temperature range : -25°C to +80°C  |                                   |  |
|                                             |                                   |  |

## DIMENSIONAL DRAWING

Front panel mount with studs

Front panel mount with holes

The company reserves the right to alter without prior knowledge the specification or design of any standard product or service.