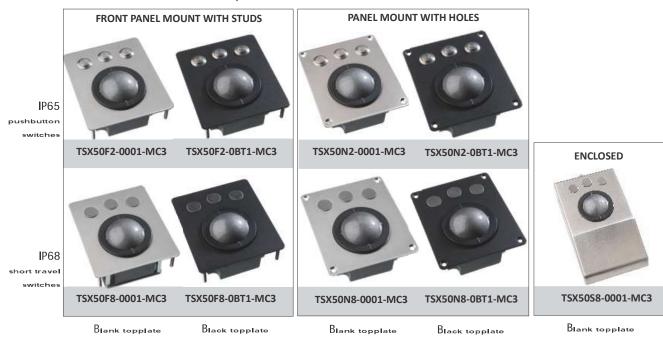

# **ORDER INFO**

Available in 9 different versions :

PANEL MOUNT VERSION :

Front panel mounting with studs or front panel mounting with holes (for countersunk M4 screws, not included) Choice of switches and carrier plate : IP65 pushbutton switches or IP68 short travel switches Choice of carrier plate : blank stainless steel carrier or matt blackened stainless steel carrier

ENCLOSED VERSION :

Enclosed version : complete blank stainless steel and IP68 short travel switches

VER. 1.1

MARINE KEYBOARDS & POINTING DEVICES

FOR THE MOST DEMANDING JOBS

MARINE TRACKBALL UNITS

TSX50x-MC3 range