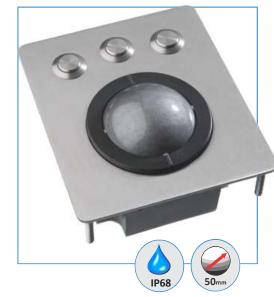

# **IEC 60945 FULLY TESTED MARINE TRACKBALLS**

9 versions - IP65/IP68 sealed

This TSX serie is approved for use with Solas Marine applications (f.i ECDIS). The trackballs are waterproof and vandalproof and uses the latest generation of laser trackballs. These trackballs are highly suited for marine environments thanks to their robustness and ease of maintenance. They feature a removable top ring facilitating the cleaning of ball and ball compartment for use in even the most dusty environments. The concept itself of these laser trackballs make them waterproof as well.

#### MAIN FEATURES

- Certificate of Conformity : Fully compliant with IEC60945
- 50 mm laser trackball vandalproof
- IP65 / IP68 sealed
- Removable top for easy cleaning of bal compartment
- Combo PS/2 & USB output

ENCLOSED VERSION :

Enclosed version : complete blank stainless steel and IP68 short travel switches

VER. 1.1

MARINE KEYBOARDS & POINTING DEVICES

FOR THE MOST DEMANDING JOBS

MARINE TRACKBALL UNITS

TSX50x-MC3 range