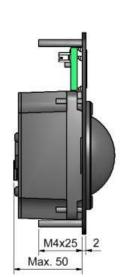

#### GENERAL TECHNICAL SPECIFICATIONS

| Sealing                                     | : IP68 waterproof                 |  |
|---------------------------------------------|-----------------------------------|--|
| Carrier plate                               | : brushed stainless steel         |  |
| Ball diameter                               | : 50,8 mm (2'')                   |  |
| Ball material                               | : polyester                       |  |
| Dimensions / weight                         |                                   |  |
| Panel mount                                 | : 100 x 116 x 50 mm / 0,6 kg      |  |
| Enclosed                                    | : 200 x 120 x 63 cm / 1,3 kg      |  |
| Lifetime                                    | : >= 2 million ball revolutions   |  |
| Tracking force                              | : nom. 50 grams                   |  |
| Output                                      | : PS/2 & USB Combo                |  |
| Cable                                       | : 1 shielded, straight 1,6 m long |  |
| Operating temperature range: -10°C to +60°C |                                   |  |
| Storage temperature range : -25°C to +80°C  |                                   |  |
|                                             |                                   |  |

## DIMENSIONAL DRAWING

Front panel mount with studs

Front panel mount with holes

The company reserves the right to alter without prior knowledge the specification or design of any standard product or service.