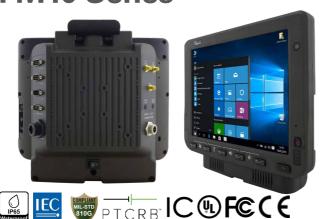

## 10.4" Windows Vehicle Mounted Computer FM10 Series

# FITS SEAMLESSLY INTO WAREHOUSE VEHICLES.

- 10.4" 1024 x 768, resistive touchscreen
- Intel Atom® E3845 Quad-Core, 1.91 GHz
- Windows 10/8.1/7 (Optional)

4 GB SODIMM DDR3L-1600, 64 GB M.2 MLC SSD

WLAN 802.11 a/b/g/n/ac, BT, GPS/AGPS

G-Sensor, light sensor, temperature sensor

2 MP webcam

Screen blanking function for driver's safety

RAM mount, support VESA mount

Power input 10-60 V DC with ignition control

IP65 waterproof and dustproof

MIL-STD-810G vibration, shock resistant