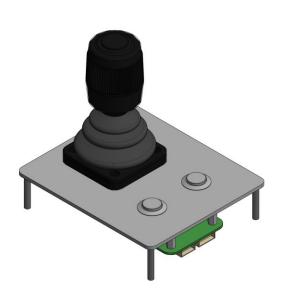

# **DUAL FUNCTION IP65 JOYSTICK**

This dual function joystick unit provides a combined functionality into one single device. One modus enables the user to use the unit as a mouse pointer, the second modus will provide the user with a 3-axis joystick function. Switching between the two functions is done by pressing the pushbutton that sits on top of the joystick.

This 3-axis joystick unit has a robust, vandalproof construction and metal look: the carrier plate made of brushed stainless steel and two anti-vandal stainless steel IP65 sealed switches. Highly ruggedized and designed for harsh industrial applications, navigation controls, etc...