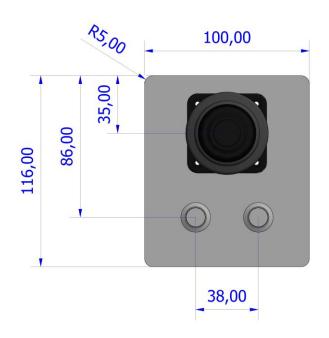

#### **GENERAL TECHNICAL SPECIFICATIONS**

Sealing : IP65

Carrier plate : brushed stainless steel
Dimensions : 100 x 116 mm

Dimensions : 100 x 2
Weight : 0,5 kg
Output : USB

Cable : 1 shielded, straight 1,6 m long

## DIMENSIONAL DRAWING

Dim. in mm