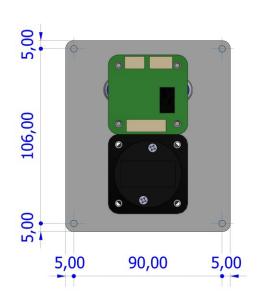

## DIMENSIONAL DRAWING

Dim. in mm

#### **GENERAL TECHNICAL SPECIFICATIONS**

Sealing : IP65

Carrier plate : brushed stainless steel
Dimensions : 100 x 116 mm

Dimensions : 100 x 2
Weight : 0,5 kg
Output : USB

Cable : 1 shielded, straight 1,6 m long