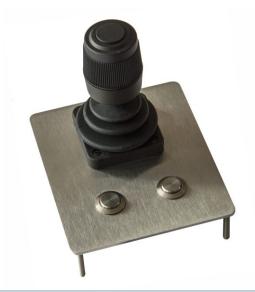

- IP65 sealing
- stainless steel carrier
- 3-axis joystick

# **DUAL FUNCTION IP65 JOYSTICK**

This dual function joystick unit provides a combined functionality into one single device. One modus enables the user to use the unit as a mouse pointer, the second modus will provide the user with a 3-axis joystick function. Switching between the two functions is done by pressing the pushbutton that sits on top of the joystick.

This 3-axis joystick unit has a robust, vandalproof construction and metal look: the carrier plate made of brushed stainless steel and two anti-vandal stainless steel IP65 sealed switches. Highly ruggedized and designed for harsh industrial applications, navigation controls, etc...