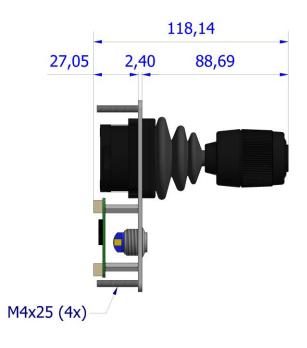

#### **GENERAL TECHNICAL SPECIFICATIONS**

Sealing : IP65

Carrier plate : brushed stainless steel
Dimensions : 100 x 116 mm

Dimensions : 100 x 2
Weight : 0,5 kg
Output : USB

Cable : 1 shielded, straight 1,6 m long

## DIMENSIONAL DRAWING

Dim. in mm